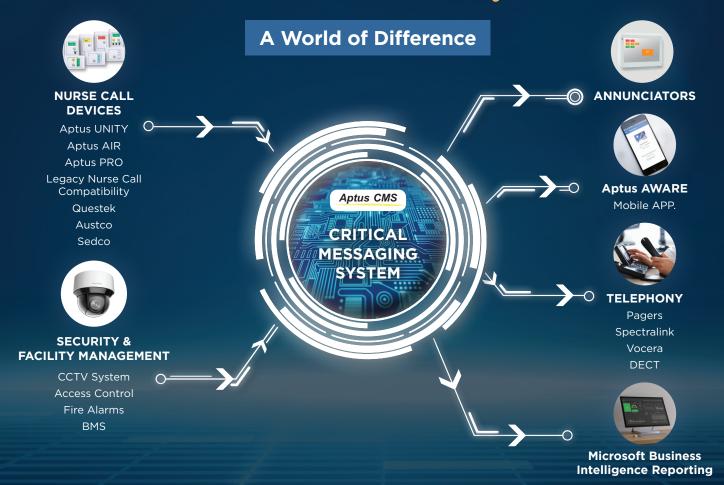

## CMS - A TRUE ENTERPRISE SOLUTION

Sitting at the very heart of the Alexys Aptus infrastructure lies the CMS, a micro server control engine seamlessly enabling communication with other critical facility systems. From Alexys designed and manufactured solutions to 3rd party Access Control, BMS, CCTV, Paging, DECT, Vocera and much more. The Aptus CMS is at the forefront of context aware messaging and integration, always delivering the right message to the right person across the entire property and beyond.

The Aptus CMS is backwardly compatible with most legacy nurse call systems including many popular devices that still use serial communications.

For convenience, additional security, and redundancy, collected CMS traffic may be stored on a separate 'cloud' server. This data can be readily accessed in its raw form or presented in a dashboard style report using Microsoft Power BI to provide greater visualisation and benchmarking of alerts and their subsequent remedial actions.

With Alexys Aptus Aware working in conjunction with your Aptus CMS, you will never miss a critical event. The Aptus CMS integrates alarms from many critical systems such as Nurse Call, Fire and Intruder Alarms, BMS and more. All of your critical alarms can be delivered directly to your Android device. The Aptus Aware App ensures the right message reaches the right person, on time, every time.